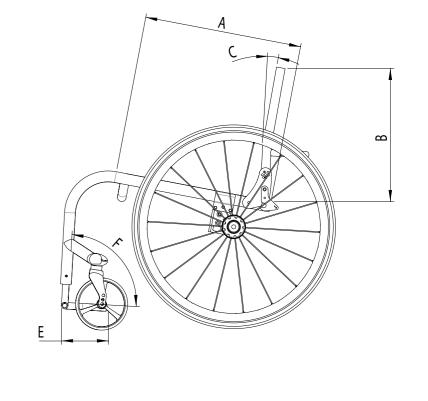

### **CONFIGURATION**

| A) Sling Length     | B) Back Height     |
|---------------------|--------------------|
| C) Back Angle       | D) Footplate Width |
| E) Footplate Length | F) Footplate Angle |
| G) Seat Rake        |                    |