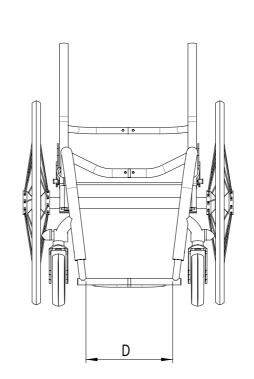

### **CONFIGURATION**

| A) Sling Length     | B) Back Height     |
|---------------------|--------------------|
| C) Back Angle       | D) Footplate Width |
| E) Footplate Length | F) Footplate Angle |
| G) Seat Rake        |                    |